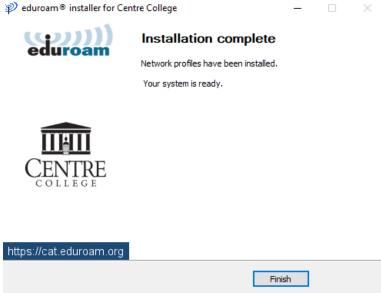

e connected to the wireless SSID "eduroam". If you are off campus you will automatically connect to "eduroam" the next time you are on Centre's campus or another campus that provides the Eduroam service.

## Installation instructions with screenshots

## Step 1

Click the link "Download your eduroam installer MS Windows 10" to download your Centre College customized installer on the following page.

https://cat.eduroam.org/?idp=6504



## Step 2

Click on installer to run it

# Step 3 Click next on the installer



#### Step 4

You will get a warning that the installer will only work if you have a current Centre College account. Click OK to continue



Step 5

Enter your username in the following format:

your.name@centre.edu Enter
your password and click install



# Step 6 Click Finish



#### Notes:

If you are on campus when you complete this procedure you should be connected to the wireless SSID "eduroam". If you are off campus you will automatically connect to "eduroam" the next time you are on Centre's campus or another campus that provides the Eduroam service.