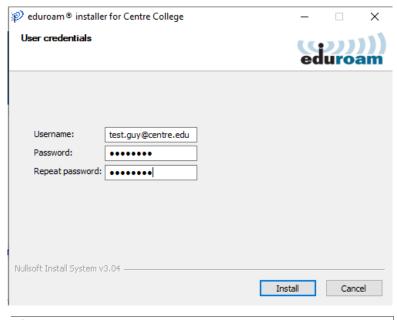

#### Step 4

You will get a warning that the installer will only work if you have a current Centre College account. Click OK to continue

Step 5

Enter your username in the following format:

your.name@centre.edu Enter
your password and click install