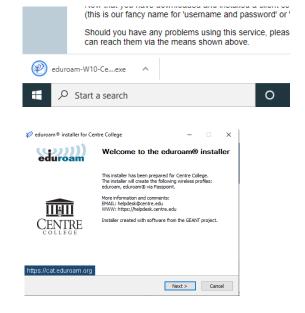

account. Click OK to continue
- 5. Enter your username in the following format: <a href="mailto:your.name@centre.edu">your.name@centre.edu</a> Enter your password and click install.
- 6. Click Finish

#### Notes:

If you are on campus when you complete this procedure you should be connected to the wireless SSID "eduroam". If you are off campus you will automatically connect to "eduroam" the next time you are on Centre's campus or another campus that provides the Eduroam service.

## Installation instructions with screenshots

## Step 1

Click the link "Download your eduroam installer MS Windows 10" to download your Centre College customized installer on the following page.

https://cat.eduroam.org/?idp=6504



## Step 2

Click on installer to run it

# Step 3 Click next on the installer



#### Step 4

You will get a warning that the installer will only work if you have a current Centre College account. Click OK to continue



Step 5

Enter your username in the following format:

your.name@centre.edu Enter
your password and click install



# Step 6 Click Finish



#### Notes:

If you are on campus when you complete this procedure you should be connected to the wireless SSID "eduroam". If you are off campus you will automatically connect to "eduroam" the next time you are on Centre's campus or another campus that provides the Eduroam service.