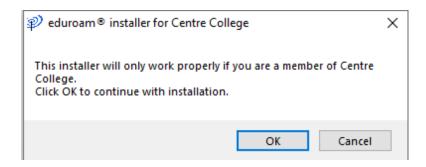

#### Step 4

You will get a warning that the installer will only work if you have a current Centre College account. Click OK to continue

Step 5

Enter your username in the following format:

your.name@centre.edu Enter
your password and click install