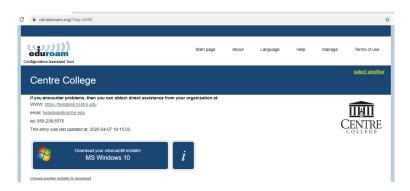

## Step 1

Click the link "Download your eduroam installer MS Windows 10" to download your Centre College customized installer on the following page.

https://cat.eduroam.org/?idp=6504